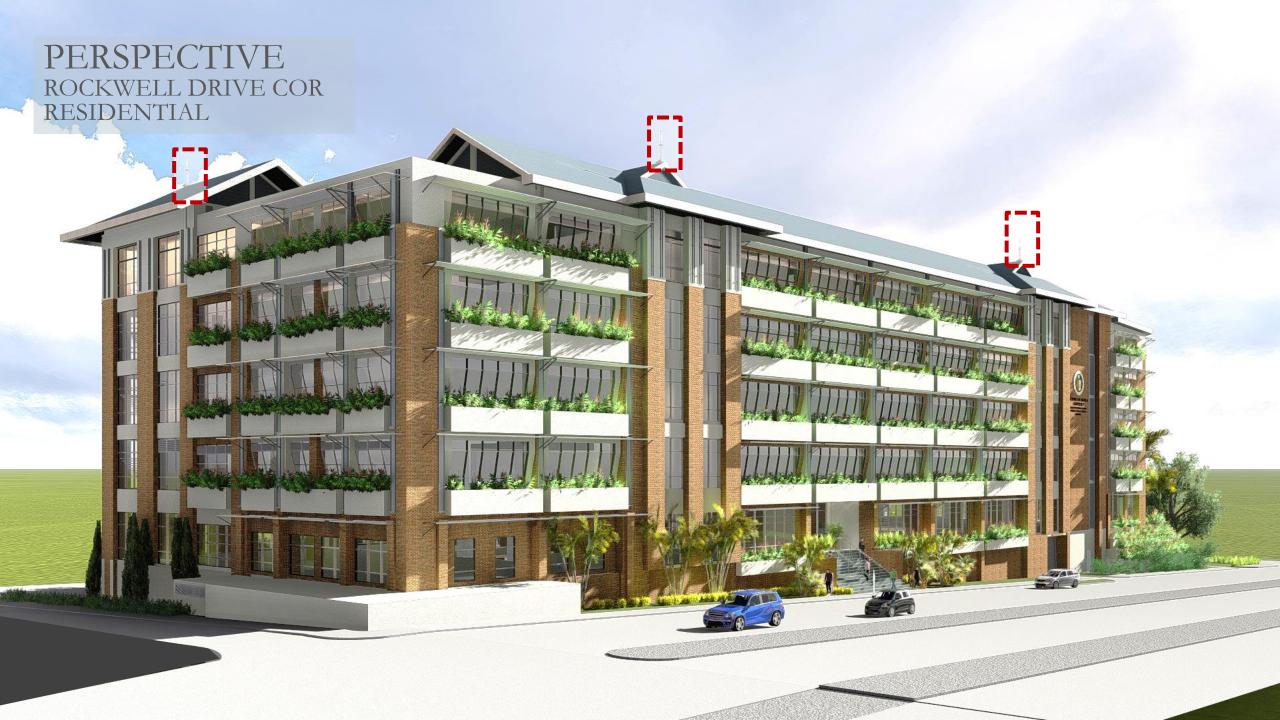

#### FINIALS

Original finials will be located at the apex of each roof.

## Presentation of the design

- 1. EPEA's revised design, 30 Jan. 2019 [comparison of existing vs. proposed design]
- 2. EPEA's alternative roof design [31 Jan. 2019] for Lopez/Rockwell corner to closely approximate the original design intent of Arch. Francisco Manosa. [design is a meter beyond height limitation]