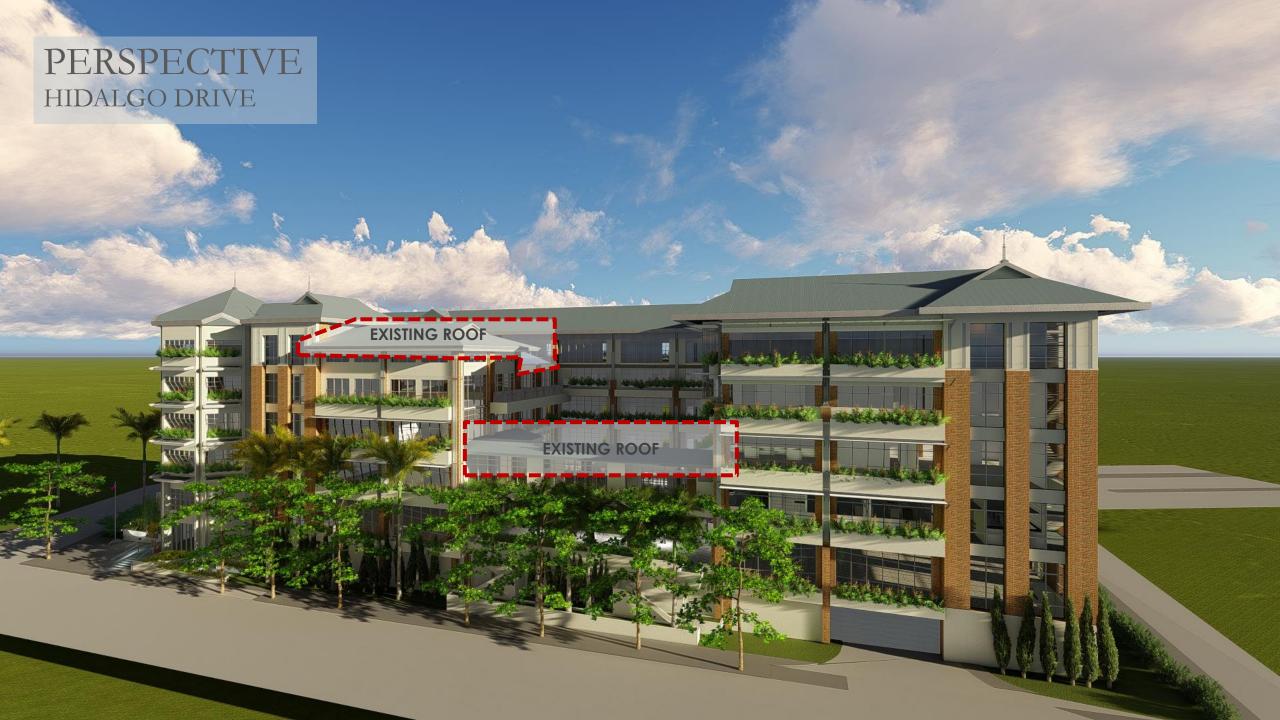

# ROOF PLAN

ATENEO PROFESSIONAL SCHOOLS ROCKWELL CAMPUS

ATENEO PROFESSIONAL SCHOOLS ROCKWELL CAMPUS EXISTING ROOF https://www.google.com/maps/@14 5633226 121

https://www.google.com/maps/@14.5633226,121.0355188, 142m/data=!3m1!1e3