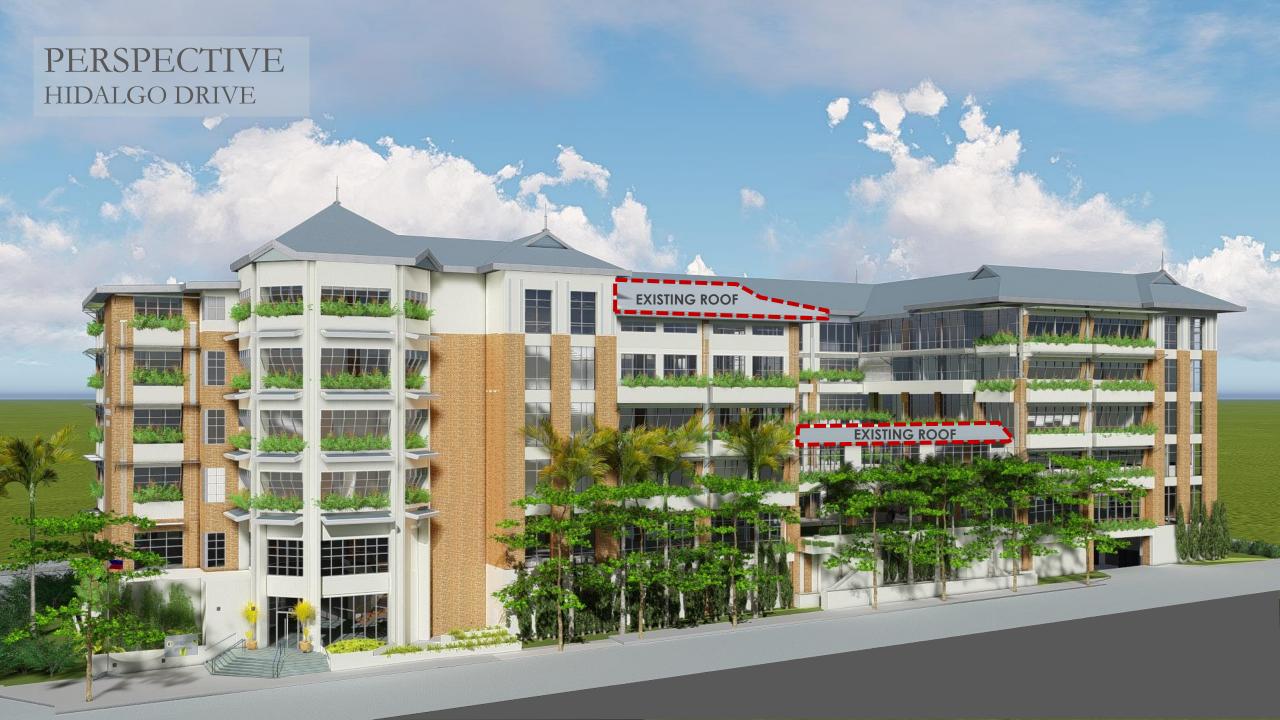

#### BEFORE AND AFTER HIDALGO COR LOPEZ DRIVE

# FACADE

ATENEO PROFESSIONAL SCHOOLS ROCKWELL CAMPUS

\_Ateneo\_Professional\_Schools\_%28Guadalupe%2C \_Makati%3B\_2014-12-03%29.jpg

ATENEO PROFESSIONAL SCHOOLS - AFTER ROCKWELL CAMPUS PERSPECTIVE