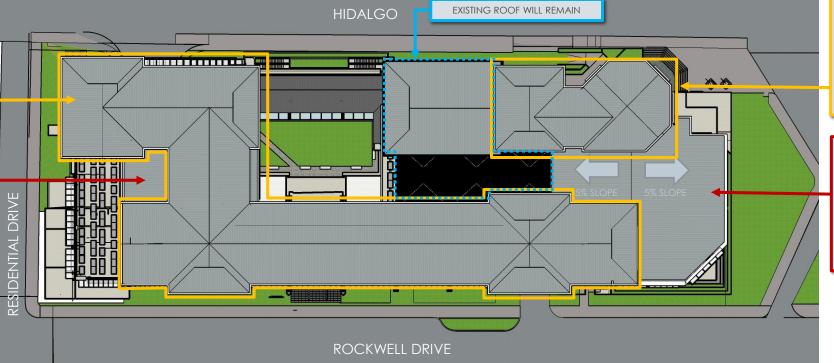

## Presentation of the design

- 1. EPEA's revised design, 30 Jan. 2019 [comparison of existing vs. proposed design]
- 2. EPEA's alternative roof design [31 Jan. 2019] for Lopez/Rockwell corner to closely approximate the original design intent of Arch. Francisco Manosa. [design is a meter beyond height limitation]

#### BANAWE ROOF

- SAME DESIGN AND MATERIAL AS ORIGINAL
- RECOMMENDED MINIMUM SLOPE FOR BANAWE ROOF (AS PER MANUFACTURER): 21.26%

#### LONG SPAN HI RIB ROOF

- RECOMMENDED ROOFING SHEETS FOR LONG AND LOW-SLOPE ROOFS
- CANNOT BE SEEN FROM THE STREET

Concern: The elevation is a meter higher than the approved height of the building. The APS will seek the approval of Rockwell Land Center.