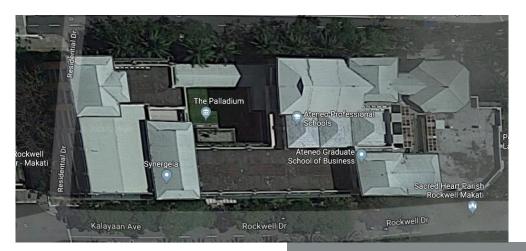

# ROOF PLAN

ATENEO PROFESSIONAL SCHOOLS ROCKWELL CAMPUS

ATENEO PROFESSIONAL SCHOOLS ROCKWELL CAMPUS EXISTING ROOF https://www.google.com/maps/@14 5633226 121

https://www.google.com/maps/@14.5633226,121.0355188, 142m/data=!3m1!1e3