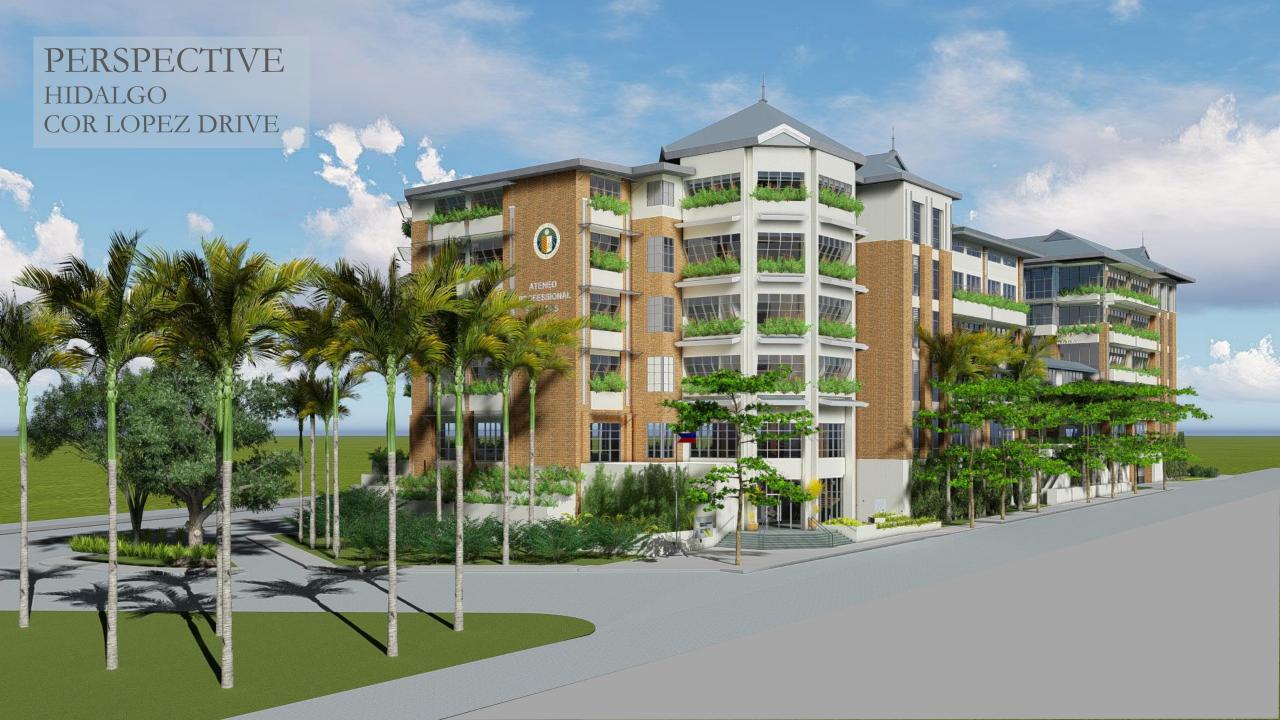

#### BEFORE AND AFTER HIDALGO COR LOPEZ DRIVE

# FACADE

ATENEO PROFESSIONAL SCHOOLS ROCKWELL CAMPUS

\_Ateneo\_Professional\_Schools\_%28Guadalupe%2C \_Makati%3B\_2014-12-03%29.jpg

ATENEO PROFESSIONAL SCHOOLS - AFTER ROCKWELL CAMPUS PERSPECTIVE