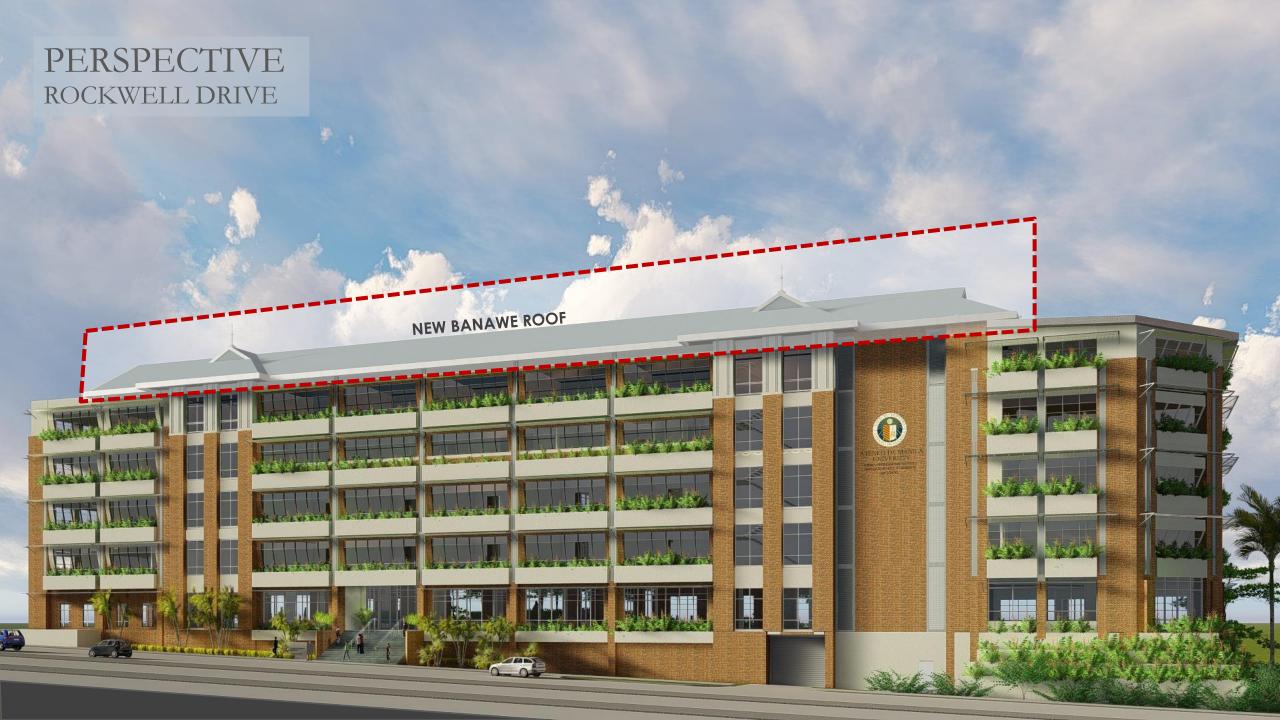

#### BANAWE ROOF

These new roofs will use the same material, Banawe Roofing Sheets, and slope as originally designed.

Note that Banawe Roofing Sheets minimum slope as per manufacturer is 21.26%.

#### BANAWE ROOF

- SAME DESIGN AND MATERIAL AS ORIGINAL
- RECOMMENDED MINIMUM SLOPE FOR BANAWE ROOF (AS PER MANUFACTURER): 21.26%