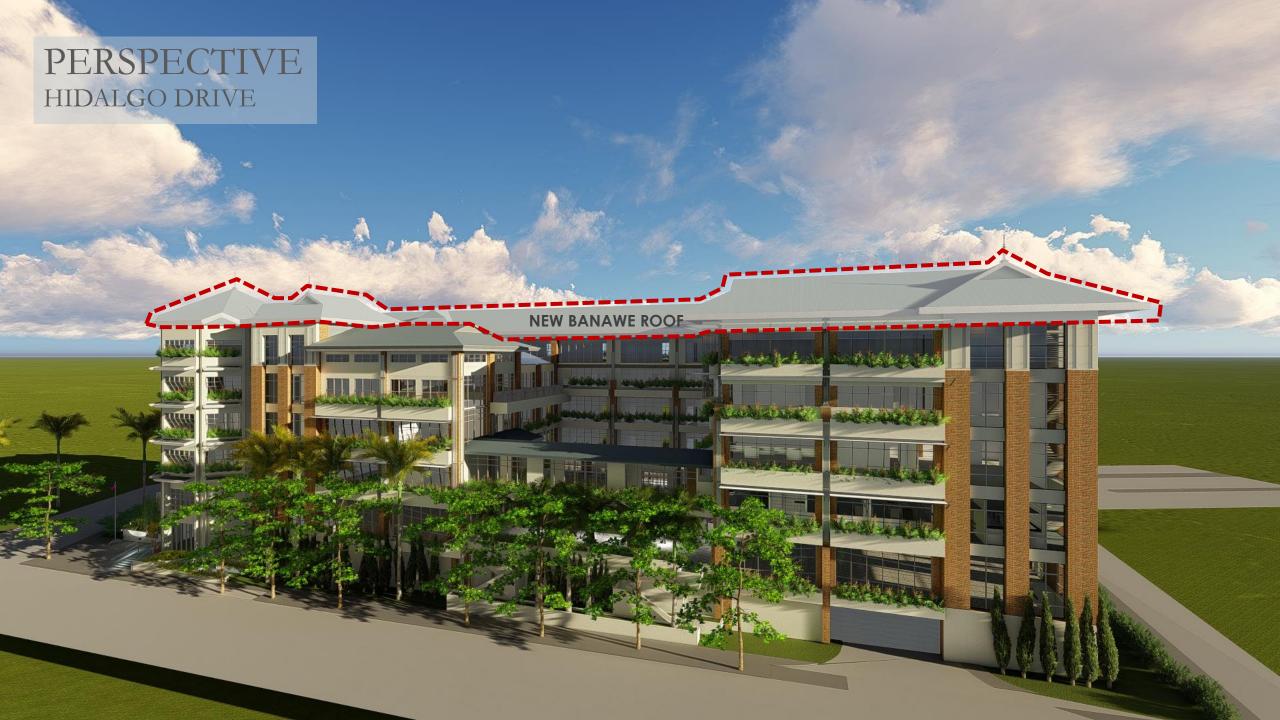

#### BANAWE ROOF

These new roofs will use the same material, Banawe Roofing Sheets, and slope as originally designed.

Note that Banawe Roofing Sheets minimum slope as per manufacturer is 21.26%.

#### BANAWE ROOF

- SAME DESIGN AND MATERIAL AS ORIGINAL
- RECOMMENDED MINIMUM SLOPE FOR BANAWE ROOF (AS PER MANUFACTURER): 21.26%