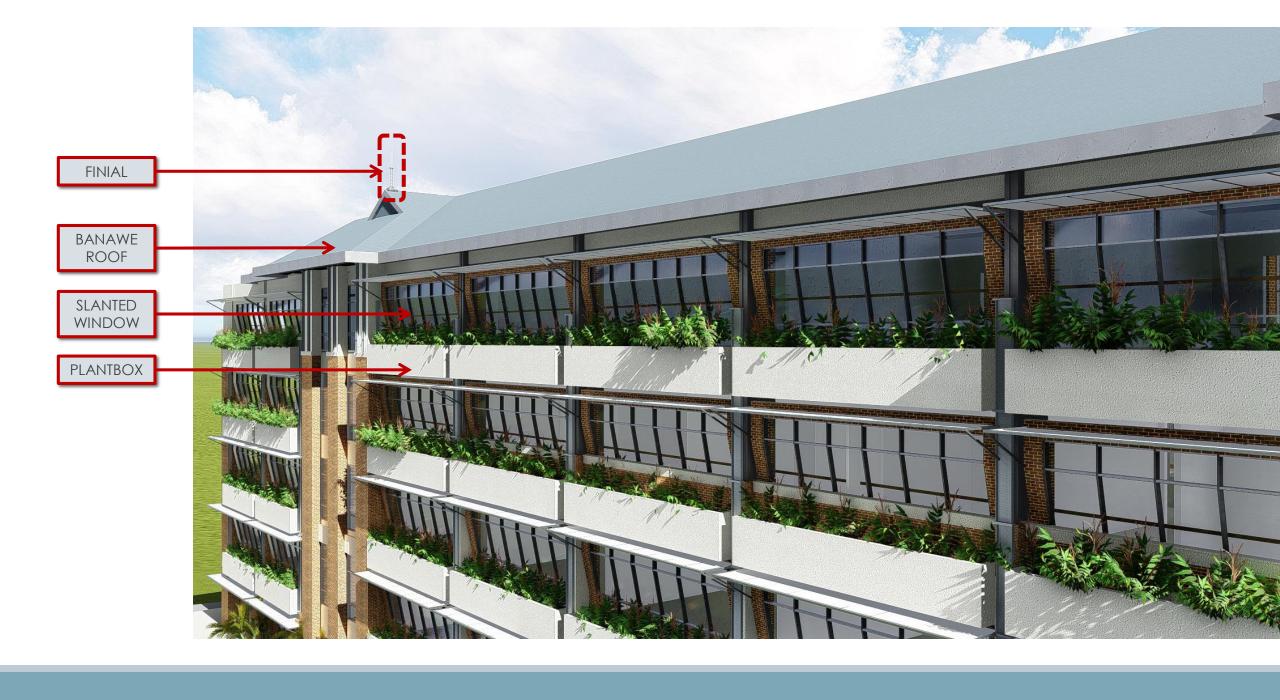

#### FINIALS

Original finials will be located at the apex of each roof.

#### SLANTED WINDOWS

Windows of the additional floors will use the original design of windows of the existing floors below.

#### BANAWE ROOF

These new roofs will use the same material, Banawe Roofing Sheets, and slope as originally designed.

Note that Banawe Roofing Sheets minimum slope as per manufacturer is 21.26%.