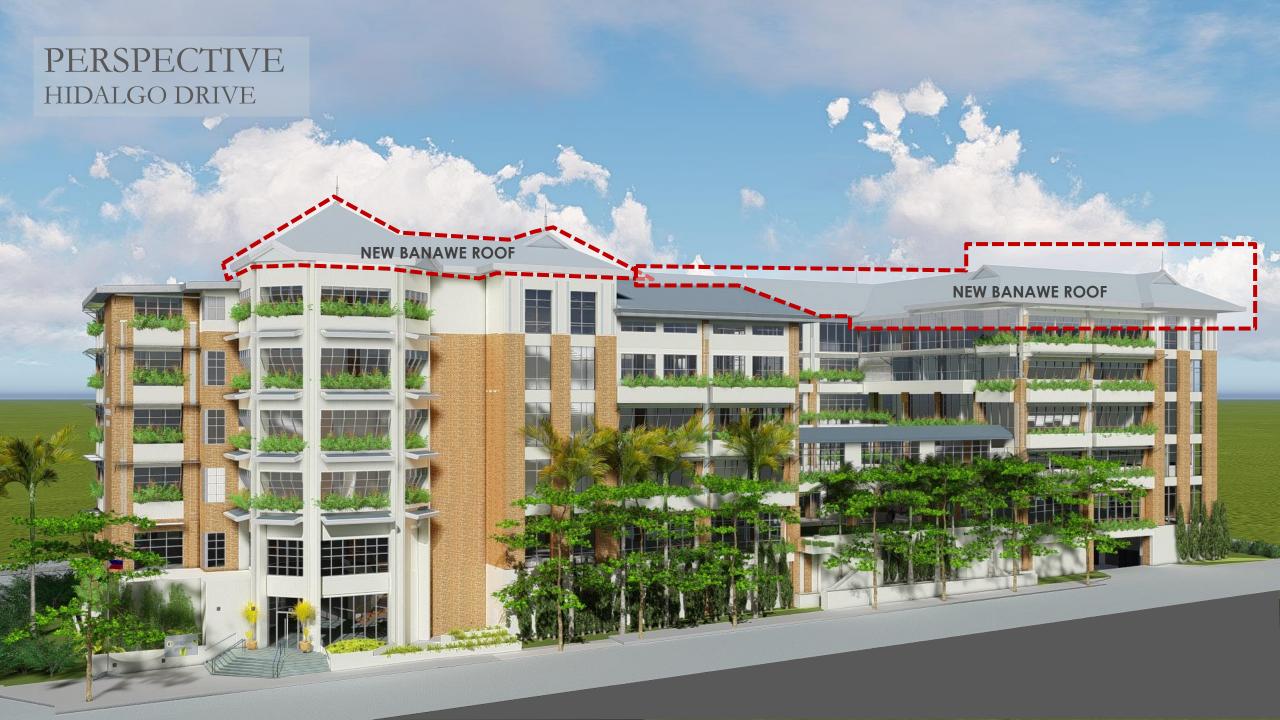

#### BANAWE ROOF

These new roofs will use the same material, Banawe Roofing Sheets, and slope as originally designed.

Note that Banawe Roofing Sheets minimum slope as per manufacturer is 21.26%.

#### BANAWE ROOF

- SAME DESIGN AND MATERIAL AS ORIGINAL
- RECOMMENDED MINIMUM SLOPE FOR BANAWE ROOF (AS PER MANUFACTURER): 21.26%