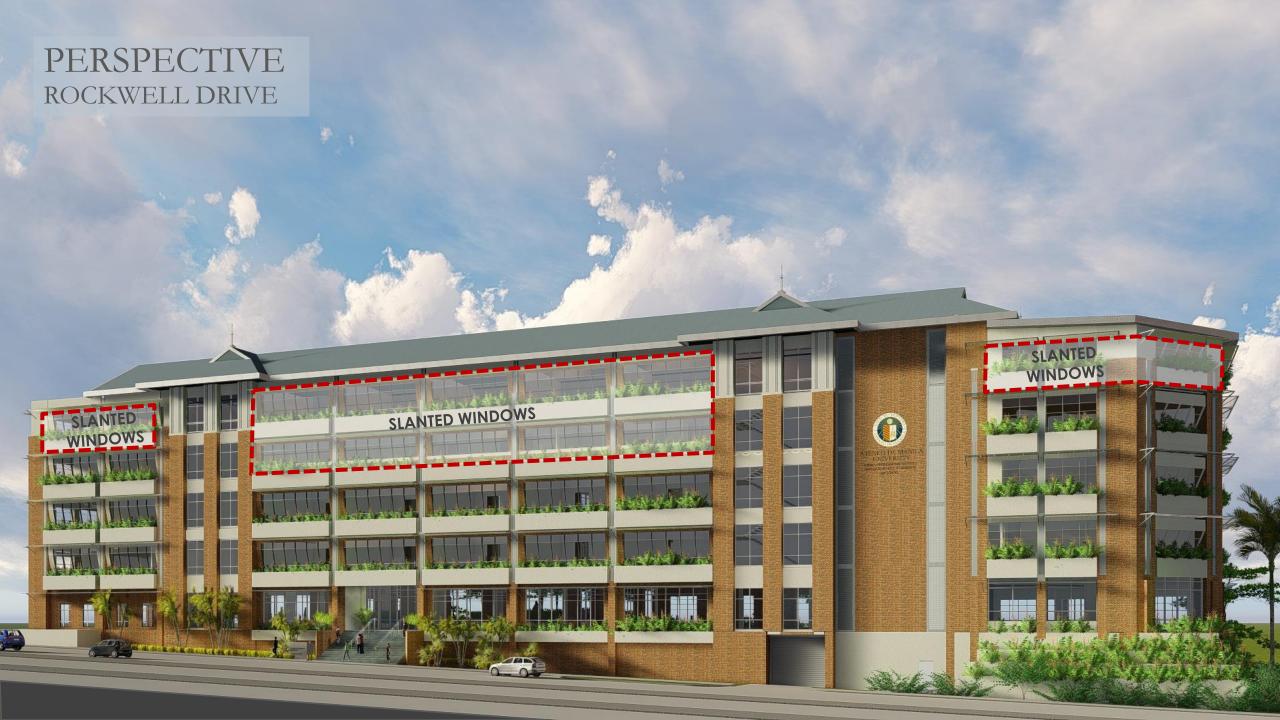

#### SLANTED WINDOWS

Windows of the additional floors will use the original design of windows of the existing floors below.