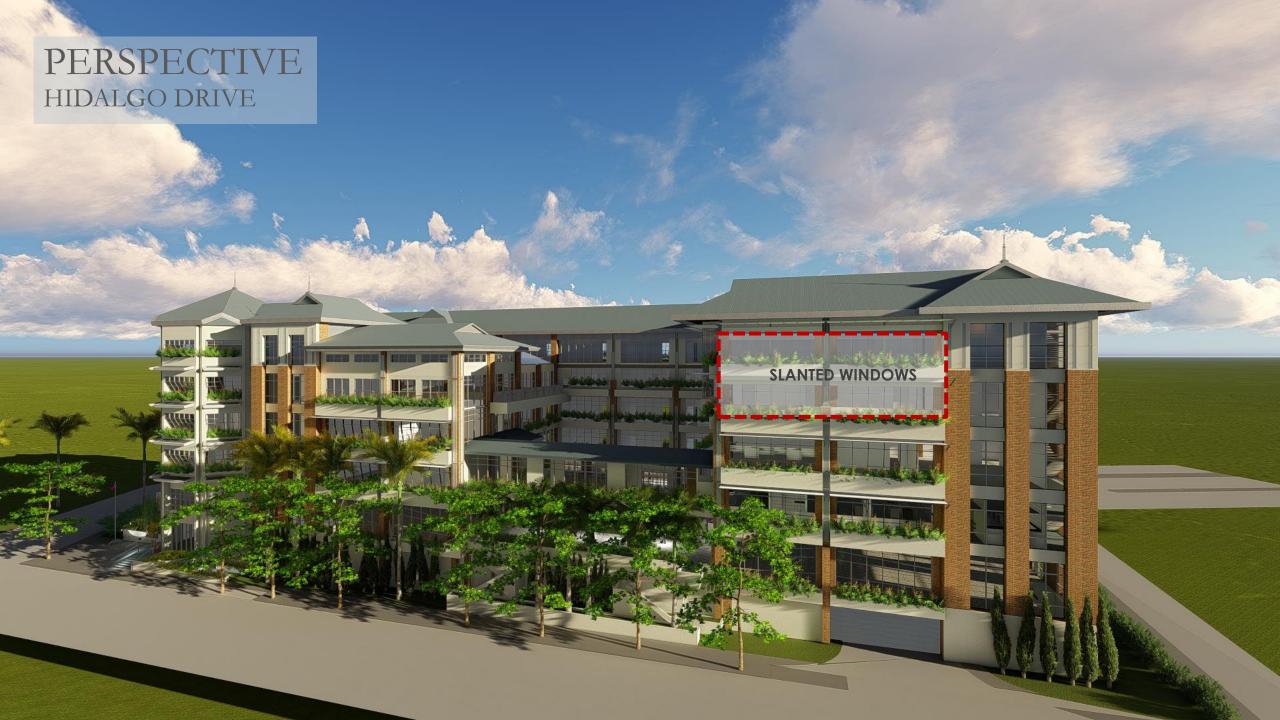

#### SLANTED WINDOWS

Windows of the additional floors will use the original design of windows of the existing floors below.