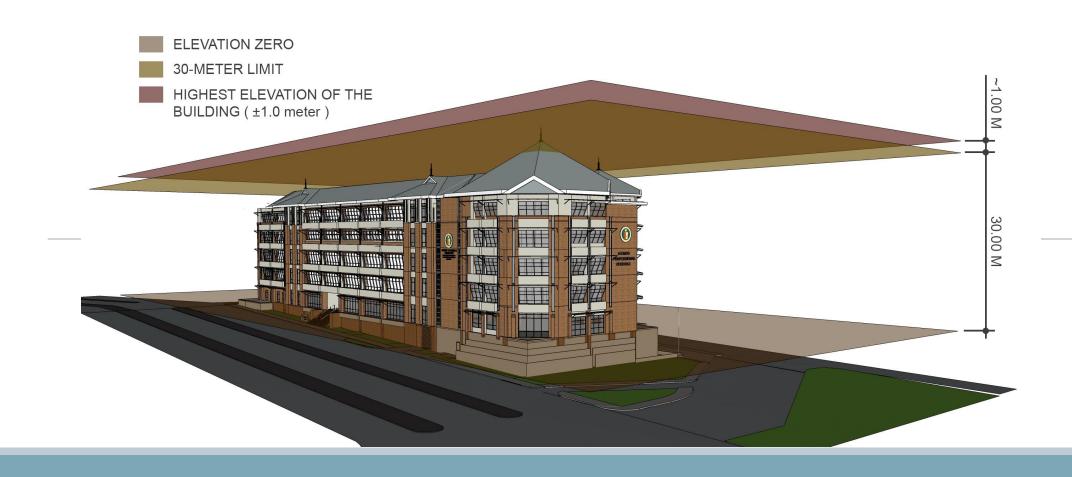

## Presentation of the design

- 1. EPEA's revised design, 30 Jan. 2019 [comparison of existing vs. proposed design]
- 2. EPEA's alternative roof design [31 Jan. 2019] for Lopez/Rockwell corner to closely approximate the original design intent of Arch. Francisco Manosa. [design is a meter beyond height limitation]

#### LONG SPAN HI RIB ROOF

- RECOMMENDED ROOFING SHEETS FOR LONG AND LOW-SLOPE ROOFS
- CANNOT BE SEEN FROM THE STREET

Concern: The elevation is a meter higher than the approved height of the building. The APS will seek the approval of Rockwell Land Center.