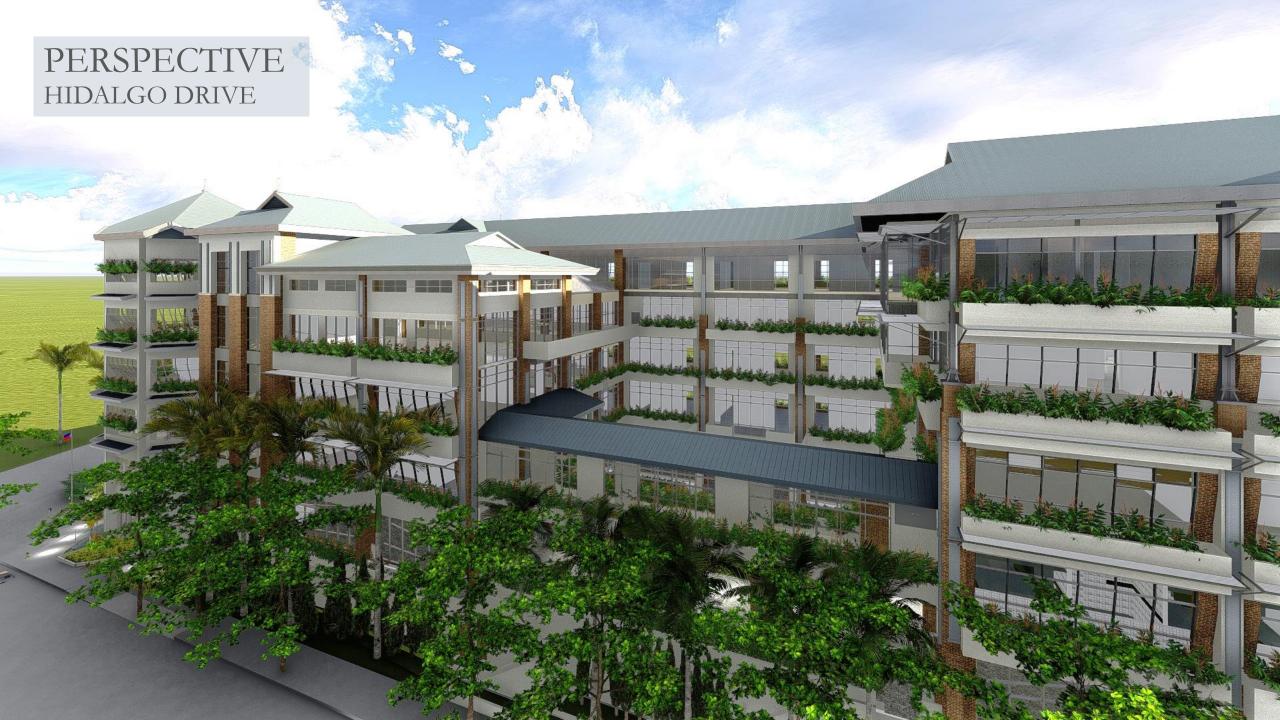

#### BEFORE AND AFTER HIDALGO COR LOPEZ DRIVE

# FACADE

ATENEO PROFESSIONAL SCHOOLS ROCKWELL CAMPUS

\_Ateneo\_Professional\_Schools\_%28Guadalupe%2C \_Makati%3B\_2014-12-03%29.jpg

ATENEO PROFESSIONAL SCHOOLS - AFTER ROCKWELL CAMPUS PERSPECTIVE

> ATENEO PROFESSIONAL SCHOOLS - AFTER ROCKWELL CAMPUS PERSPECTIVE