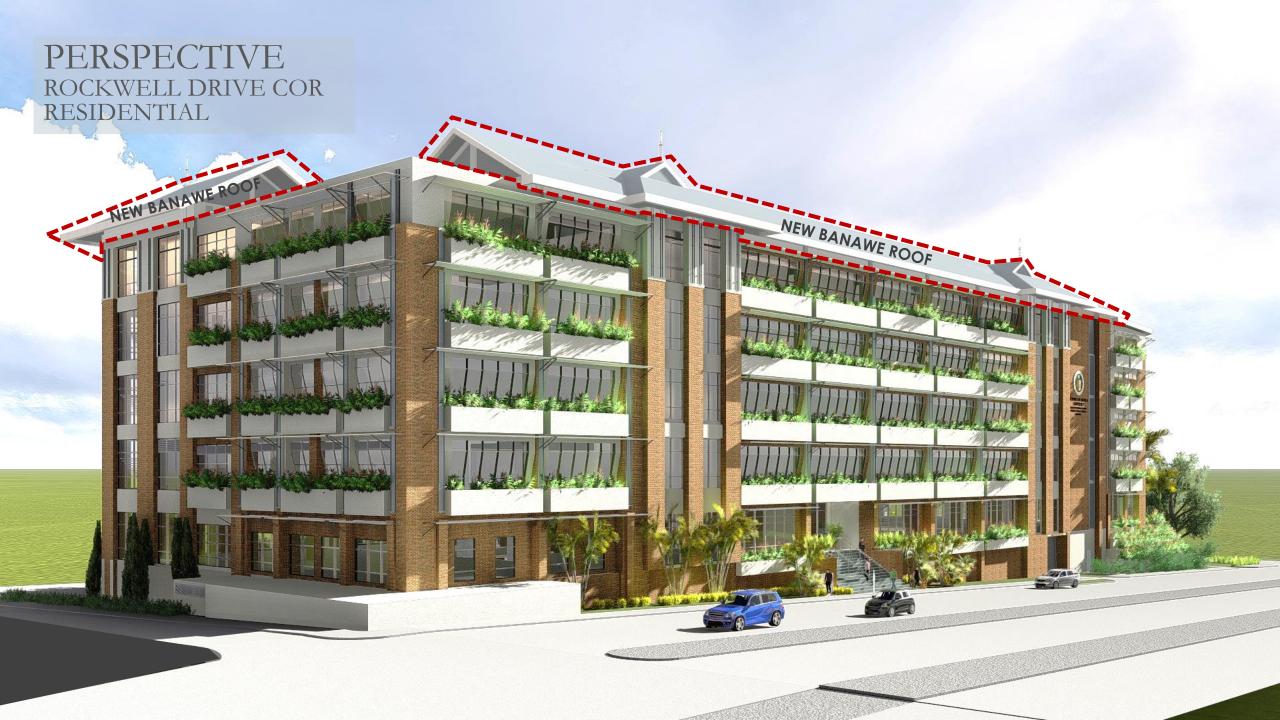

#### BANAWE ROOF

These new roofs will use the same material, Banawe Roofing Sheets, and slope as originally designed.

Note that Banawe Roofing Sheets minimum slope as per manufacturer is 21.26%.

# BEFORE AND AFTER ROCKWELL DRIVE COR RESIDENTIAL