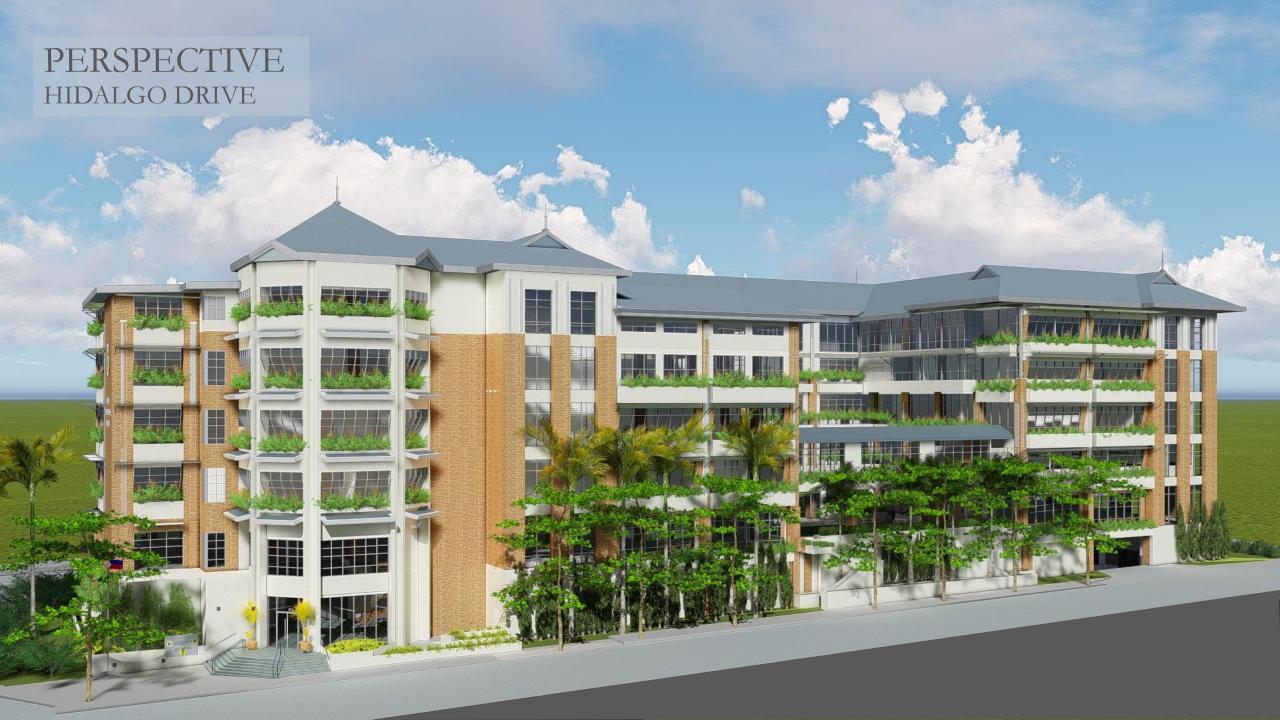

#### BEFORE AND AFTER HIDALGO COR LOPEZ DRIVE

# FACADE

ATENEO PROFESSIONAL SCHOOLS ROCKWELL CAMPUS

\_Ateneo\_Professional\_Schools\_%28Guadalupe%2C \_Makati%3B\_2014-12-03%29.jpg

ATENEO PROFESSIONAL SCHOOLS - AFTER ROCKWELL CAMPUS PERSPECTIVE