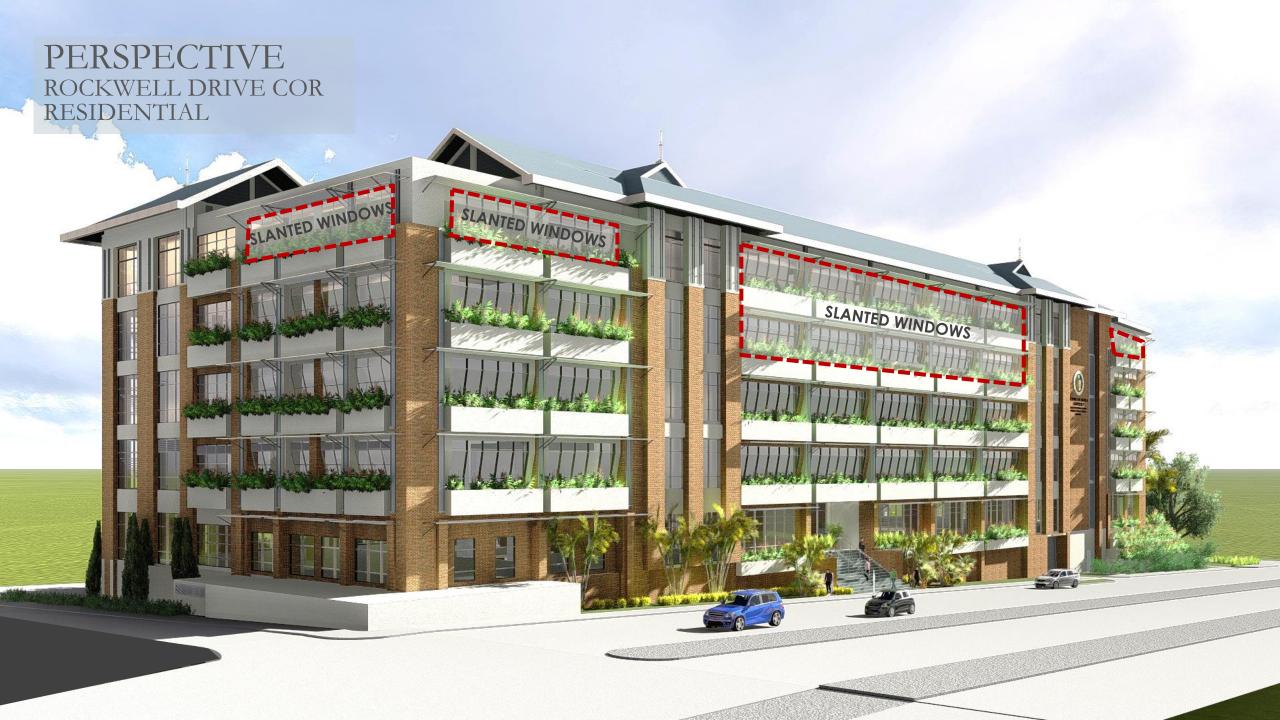

#### SLANTED WINDOWS

Windows of the additional floors will use the original design of windows of the existing floors below.

# BEFORE AND AFTER ROCKWELL DRIVE COR RESIDENTIAL