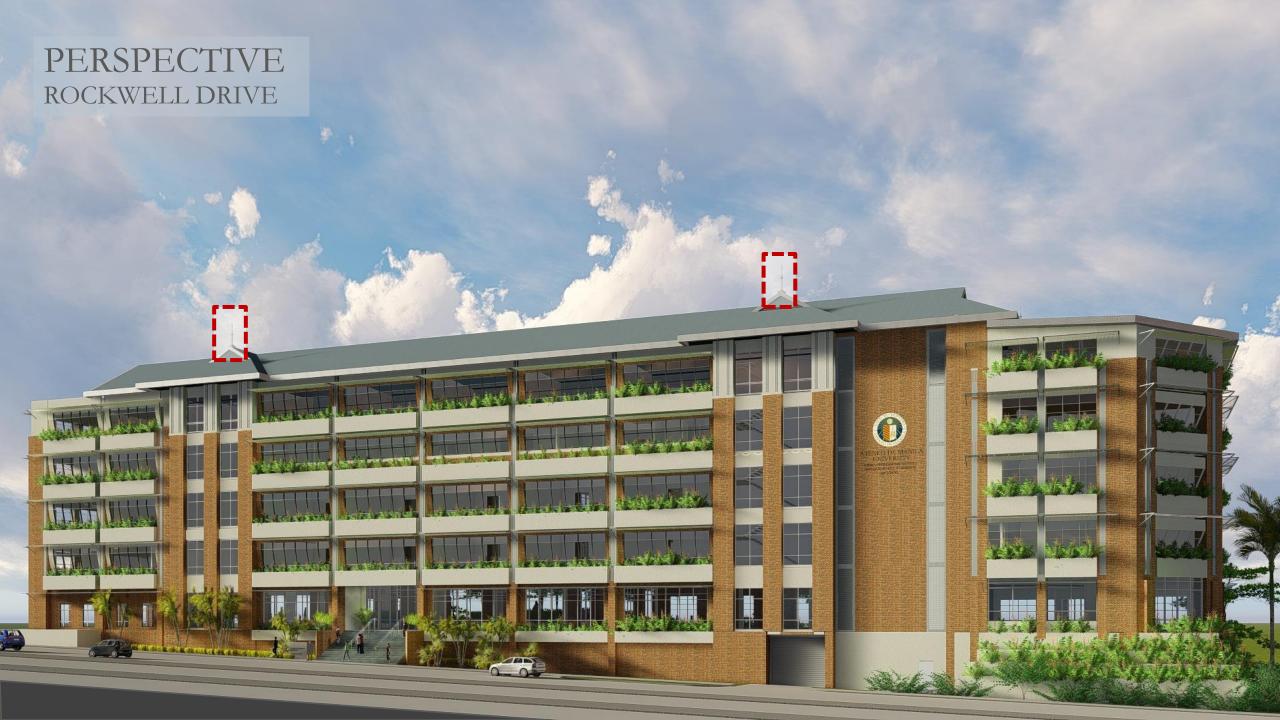

the same material, Banawe Roofing Sheets, and slope as originally designed.

Note that Banawe Roofing Sheets minimum slope as per manufacturer is 21.26%.



#### LONG SPAN HI RIB ROOF

New roof in this area will use long span hi rib roofing sheets because of the required slope, 5%.

This roof will not be visible from the street.











#### BEFORE AND AFTER FACADE ROCKWELL DRIVE

ATENEO PROFESSIONAL SCHOOLS ROCKWELL CAMPUS



ATENEO PROFESSIONAL SCHOOLS ROCKWELL CAMPUS ACTUAL PHOTO

https://www.google.com.ph/url?sa=i&source=images&cd=&cad=rja&uact=8&ved=2ahUKEwj\$pMzSk\_TeAhVUXisKHQo\$CJMQjRx6BAgBEAU&url=http%3A%2F%2Fwww.wikiwand.com%2Fen%2FAteneo\_Law\_School&psig=AOvVaw37Z1tEZ3jGpKtt3ISTWAk&ust=1543393673548277

> ATENEO PROFESSIONAL SCHOOLS - AFTER ROCKWELL CAMPUS PERSPECTIVE















# BEFORE AND AFTER ROCKWELL DRIVE COR RESIDENTIAL

# FACADE

ATENEO PROFESSIONAL SCHOOLS ROCKWELL CAMPUS



ATENEO PROFESSIONAL SCHOOLS ROCKWELL CAMPUS ACTUAL PHOTO

http://www.manosa.com/~manosa/teddy/images/2015-09-20-23-48-36---ateneoext.jpg

ATENEO PROFESSIONAL SCHOOLS - AFTER ROCKWELL CAMPUS PERSPECTIVE











### BEFORE AND AFTER FACADE HIDALGO COR RESIDENTIAL

ATENEO PROFESSIONAL SCHOOLS ROCKWELL CAMPUS

#### ATENEO PROFESSIONAL SCHOOLS ROCKWELL CAMPUS ACTUAL PHOTO

http://www.manosa.com/~manosa/teddy/project. php?/architecture/institutional/ateneo-rockwellrockwell-center-makati-city/&id=27





ATENEO PROFESSIONAL SCHOOLS - AFTER ROCKWELL CAMPUS PERSPECTIVE

















# ROOF PLAN

ATENEO PROFESSIONAL SCHOOLS ROCKWELL CAMPUS

ATENEO PROFESSIONAL SCHOOLS ROCKWELL