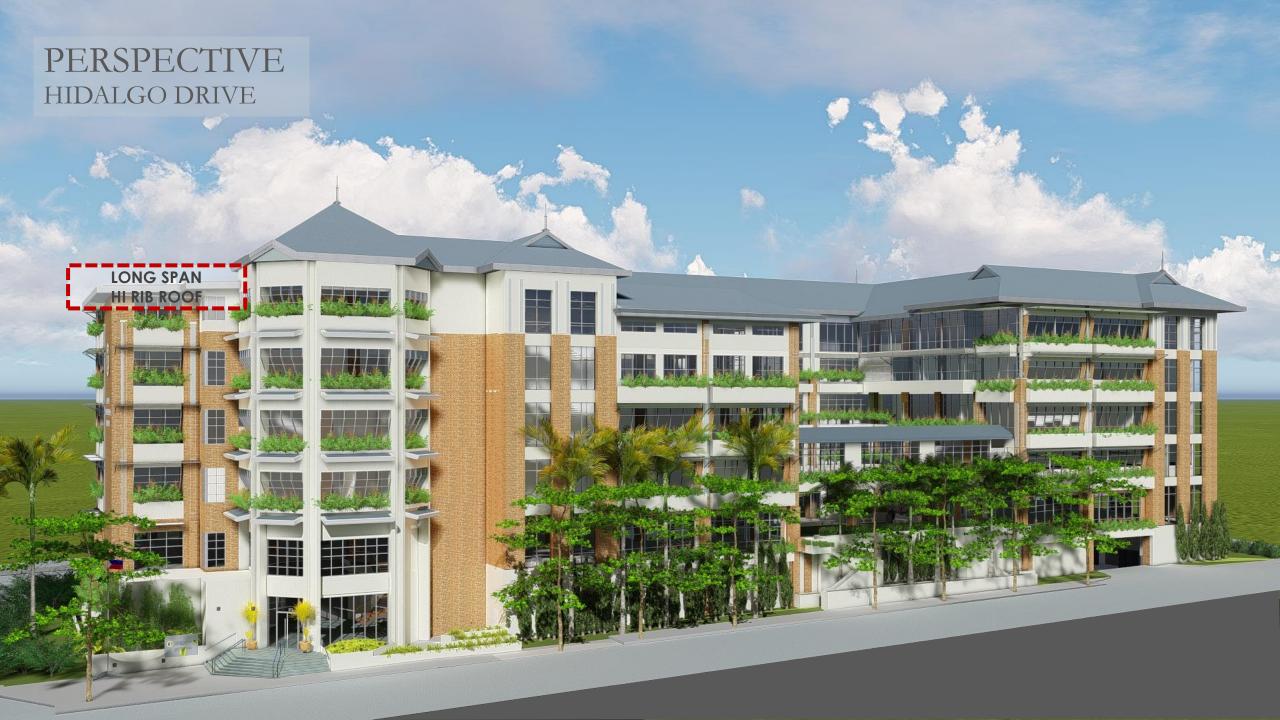

#### LONG SPAN HI RIB ROOF

New roof in this area will use long span hi rib roofing sheets because of the required slope, 5%.

This roof will not be visible from the street.

#### LONG SPAN HI RIB ROOF

- RECOMMENDED ROOFING SHEETS FOR LONG AND LOW-SLOPE ROOFS
- CANNOT BE SEEN FROM THE STREET

Concern: The elevation is a meter higher than the approved height of the building. The APS will seek the approval of Rockwell Land Center.