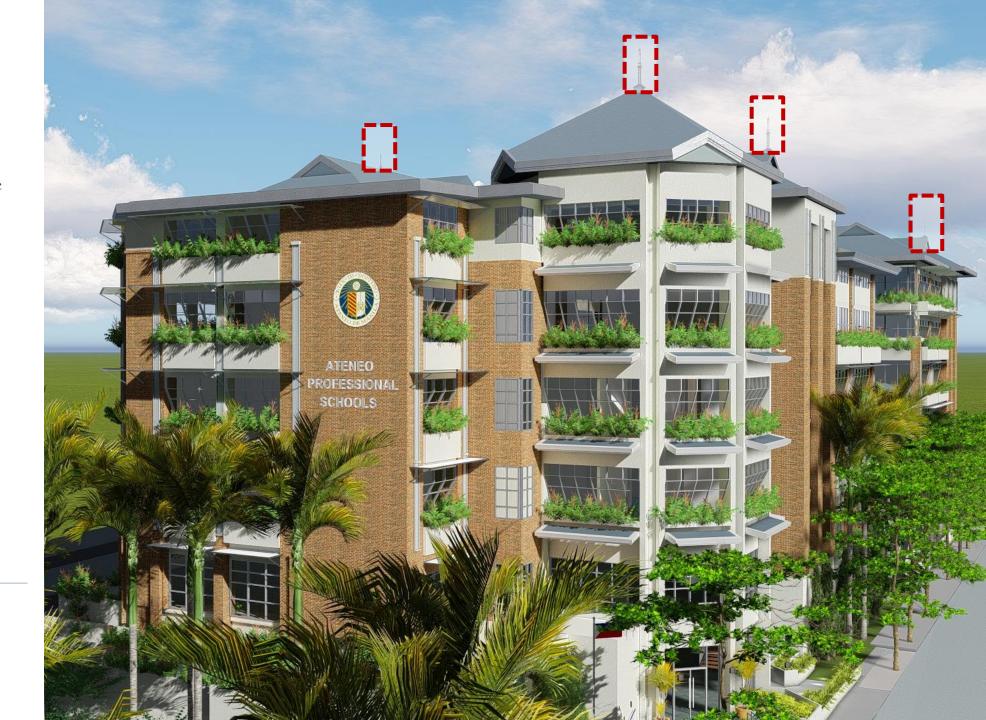

sign, 30 Jan. 2019 [comparison of existing vs. proposed design]
- 2. EPEA's alternative roof design [31 Jan. 2019] for Lopez/Rockwell corner to closely approximate the original design intent of Arch. Francisco Manosa. [design is a meter beyond height limitation]



# ATENEO PROFESSIONAL SCHOOLS ROCKWELL CAMPUS

GENERAL REMODELING

JANUARY 30, 2019

ARCHITECTS ESPINA, PEREZ-ESPINA, AND ASSOCIATES – MANILA

#### APS ROCKWELL CAMPUS GENERAL REMODELING

# **FAÇADE**

#### BEFORE AND AFTER HIDALGO COR LOPEZ DRIVE

# FACADE

ATENEO PROFESSIONAL SCHOOLS ROCKWELL CAMPUS





\_Ateneo\_Professional\_Schools\_%28Guadalupe%2C \_Makati%3B\_2014-12-03%29.jpg





ATENEO PROFESSIONAL SCHOOLS - AFTER ROCKWELL CAMPUS PERSPECTIVE



#### FINIALS

Original finials will be located at the apex of each roof.



#### SLANTED WINDOWS

Windows of the additional floors will use the original design of windows of the existing floors below.



#### BANAWE ROOF

These new roofs will use the same material, Banawe Roofing Sheets, and slope as originally designed.

Note that Banawe Roofing Sheets minimum slope as per manufacturer is 21.26%.



#### LONG SPAN HI RIB ROOF

New roof in this area will use long span hi rib roofing sheets because of the required slope, 5%.

This roof will not be visible from the street.











#### BEFORE AND AFTER FACADE ROCKWELL DRIVE

ATENEO PROFESSIONAL SCHOOLS ROCKWELL CAMPUS



ATENEO PROFESSIONAL SCHOOLS ROCKWELL CAMPUS ACTUAL PHOTO

https://www.google.com.ph/url?sa=i&source=images&cd=&cad=rja&uact=8&ved=2ahUKEwj\$pMzSk\_TeAhVUXisKHQo\$CJMQjRx6BAgBEAU&url=http%3A%2F%