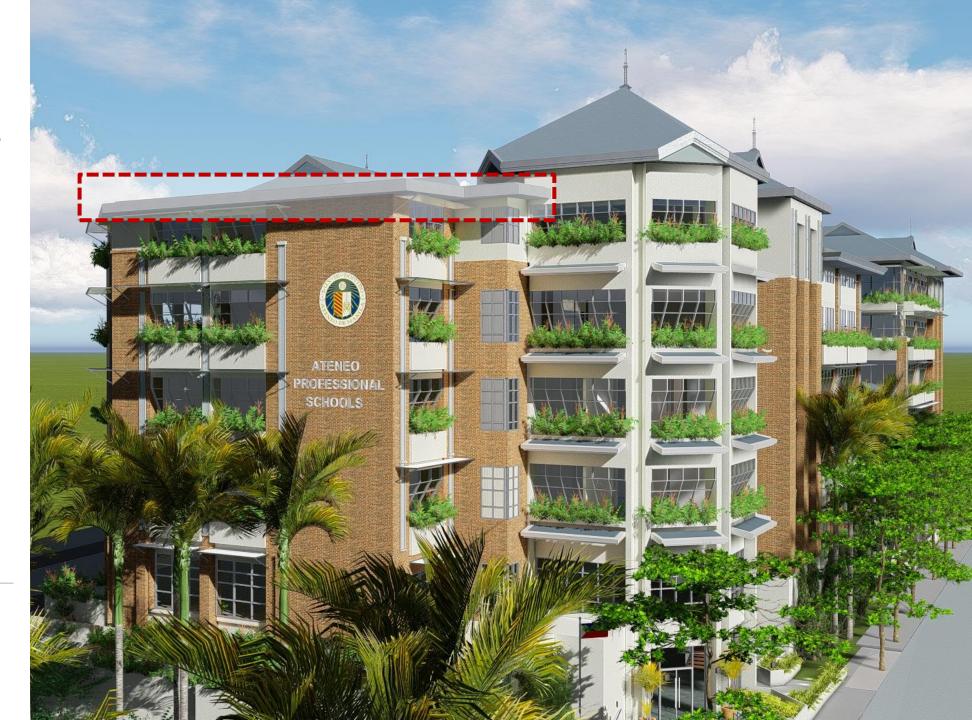

#### FINIALS

Original finials will be located at the apex of each roof.

#### SLANTED WINDOWS

Windows of the additional floors will use the original design of windows of the existing floors below.