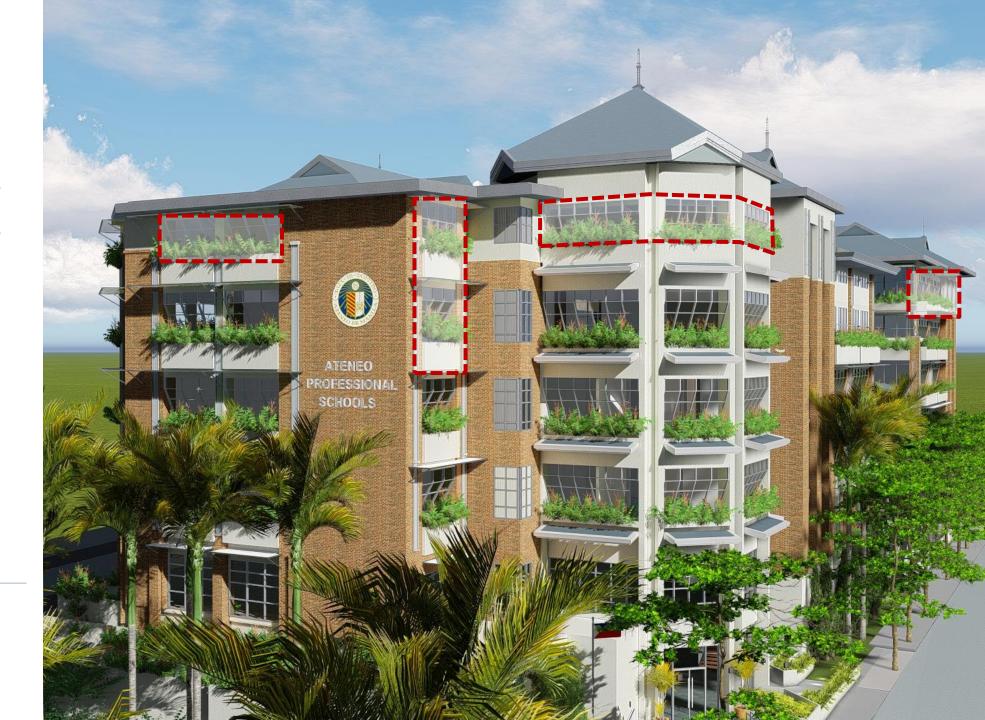

#### SLANTED WINDOWS

Windows of the additional floors will use the original design of windows of the existing floors below.