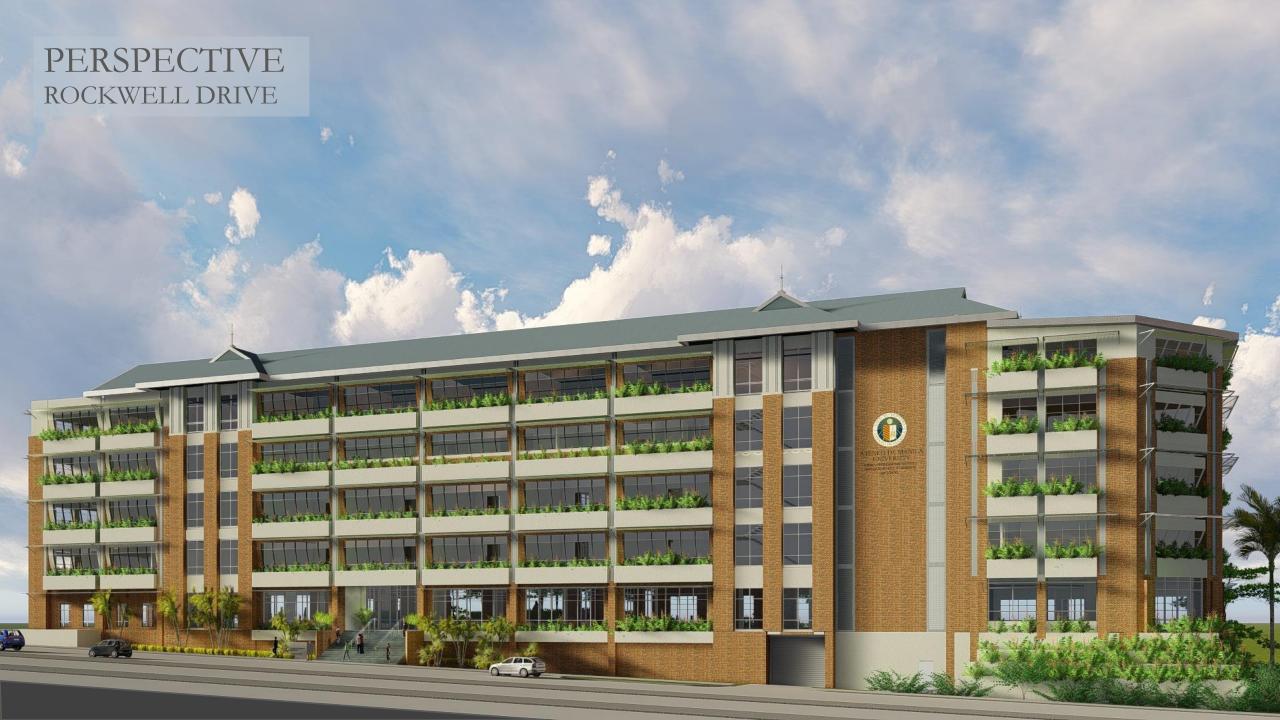

#### BEFORE AND AFTER FACADE ROCKWELL DRIVE

ATENEO PROFESSIONAL SCHOOLS ROCKWELL CAMPUS

ATENEO PROFESSIONAL SCHOOLS ROCKWELL CAMPUS ACTUAL PHOTO

https://www.google.com.ph/url?sa=i&source=images&cd=&cad=rja&uact=8&ved=2ahUKEwj\$pMzSk\_TeAhVUXisKHQo\$CJMQjRx6BAgBEAU&url=http%3A%2F%2Fwww.wikiwand.com%2Fen%2FAteneo\_Law\_School&psig=AOvVaw37Z1tEZ3jGpKtt3ISTWAk&ust=1543393673548277

> ATENEO PROFESSIONAL SCHOOLS - AFTER ROCKWELL CAMPUS PERSPECTIVE