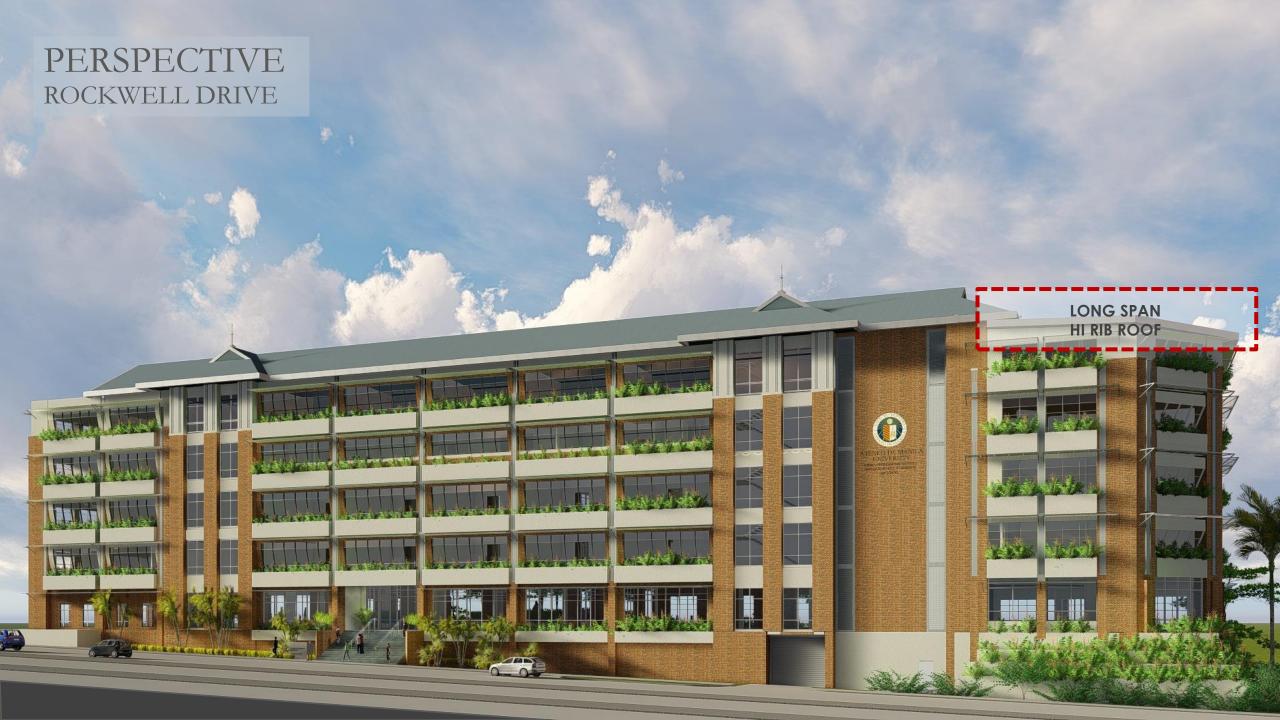

#### LONG SPAN HI RIB ROOF

New roof in this area will use long span hi rib roofing sheets because of the required slope, 5%.

This roof will not be visible from the street.

#### LONG SPAN HI RIB ROOF

- RECOMMENDED ROOFING SHEETS FOR LONG AND LOW-SLOPE ROOFS

#### LONG SPAN HI RIB ROOF

- RECOMMENDED ROOFING SHEETS FOR LONG AND LOW-SLOPE ROOFS
- CANNOT BE SEEN FROM THE STREET

Concern: The elevation is a meter higher than the approved height of the building. The APS will seek the approval of Rockwell Land Center.