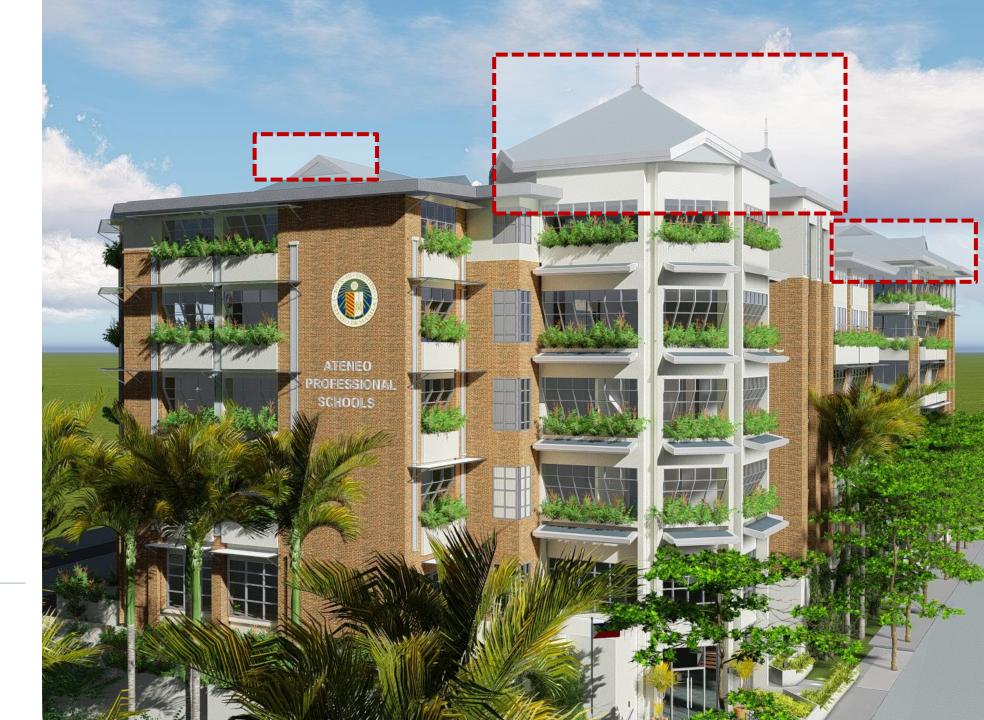

#### BANAWE ROOF

These new roofs will use the same material, Banawe Roofing Sheets, and slope as originally designed.

Note that Banawe Roofing Sheets minimum slope as per manufacturer is 21.26%.

#### LONG SPAN HI RIB ROOF

New roof in this area will use long span hi rib roofing sheets because of the required slope, 5%.

This roof will not be visible from the street.